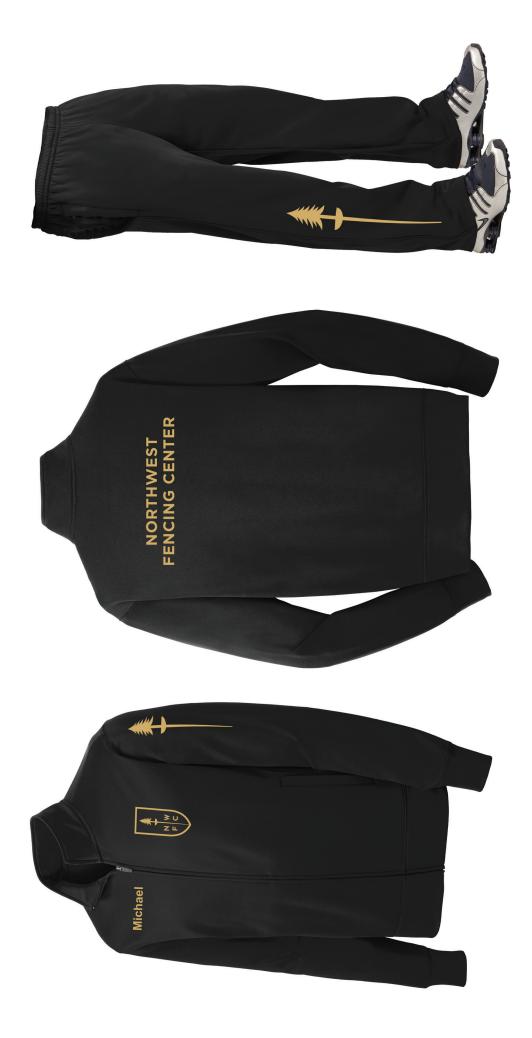

## NORTHWEST FENCING CENTER

Warm-up order form

| Who is placing                                  | this orde    | er?         |       |            |        |     |       |       | FC                |
|-------------------------------------------------|--------------|-------------|-------|------------|--------|-----|-------|-------|-------------------|
| Name:                                           |              |             |       |            |        |     |       |       | $\mathbf{\nabla}$ |
| Address:                                        |              |             |       |            |        |     |       |       |                   |
| City/State/ZIP:                                 |              |             |       |            |        |     |       |       |                   |
| Phone:                                          |              |             |       |            | Email: |     |       |       |                   |
| I am placing the ord                            | der for:     |             |       |            |        |     |       |       |                   |
| Men's Jackets:                                  | \$80         |             |       |            |        |     |       |       |                   |
| Qty.:                                           | Size:        | □XS         | □ S   | $\Box$ M   |        | □XL | □ 2XL | □ 3XL | □ 4XL             |
| First name as I want it to read on the jacket:  |              |             |       |            |        |     |       |       |                   |
| Men's Pants: \$4                                | !5           |             |       |            |        |     |       |       |                   |
| Qty.:                                           | Size:        |             | □ S   | □ M        |        |     | □ 2XL | □ 3XL | □ 4XL             |
| Women's Jacke                                   | ts: \$80     |             |       |            |        |     |       |       |                   |
| Qty.:                                           | Size:        | □XS         | □ S   | $\Box$ M   |        | □XL | □ 2XL | 🗆 3XL | □ 4XL             |
| First name as I want it to read on the jacket:  |              |             |       |            |        |     |       |       |                   |
| Women's Pants                                   | : \$45       |             |       |            |        |     |       |       |                   |
| Qty.:                                           | Size:        |             | □ S   | □ M        |        |     | □ 2XL | □ 3XL | □ 4XL             |
| Youth Jackets:                                  | \$70         |             |       |            |        |     |       |       |                   |
| Qty.:                                           | Size:        | □XS         | □ S   | □ <b>M</b> | □ L    |     |       |       |                   |
| First name as I want<br>(Please write legibly!) | t it to read | l on the ja | cket: |            |        |     |       |       |                   |
| Youth Pants: \$3                                | 35           |             |       |            |        |     |       |       |                   |
| Qty.:                                           | Size:        | □XS         | □ S   | □ M        |        |     |       |       |                   |

• Warm-up uniforms (jackets & pants) must be worn on all podiums (local, regional, national).

• Prices are for sizes XS-XL. Sizes 2XL & up will be \$10 more per piece.